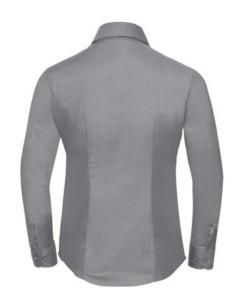

#### RUSSELL EASY CARE OXFORD WOMEN'S LONG SLEEVE SHIRT

# Specification

RUSSELL Women's Long Sleeve Shirt EASY CARE OXFORD.Ideal choice for corporate wear because everyone looks good.Classical collar with or without buttons, two buttons on cuff.70% Cotton / 30% Oxford polyester, 130/135 g / m2.Wash at 40 degrees.EASY CARE - dries quickly, easy to iron Silver M