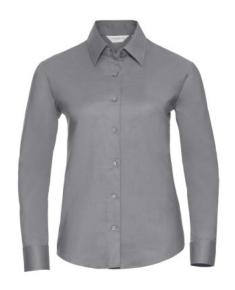

#### RUSSELL EASY CARE OXFORD WOMEN'S LONG SLEEVE SHIRT

# Specification

RUSSELL Women's Long Sleeve Shirt EASY CARE OXFORD.Ideal choice for corporate wear because everyone looks good.Classical collar with or without buttons, two buttons on cuff.70% Cotton / 30% Oxford polyester, 130/135 g / m2.Wash at 40 degrees.EASY CARE - dries quickly, easy to iron Silver M