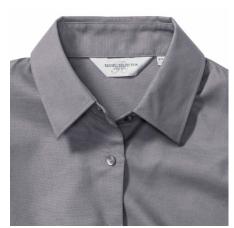

#### RUSSELL EASY CARE OXFORD WOMEN'S LONG SLEEVE SHIRT

# Specification

RUSSELL Women's Long Sleeve Shirt EASY CARE OXFORD.Ideal choice for corporate wear because everyone looks good.Classical collar with or without buttons, two buttons on cuff.70% Cotton / 30% Oxford polyester, 130/135 g / m2.Wash at 40 degrees.EASY CARE - dries quickly, easy to iron Silver M