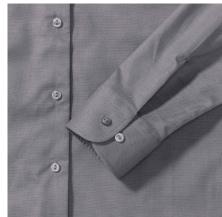

# Specification

RUSSELL Women's Long Sleeve Shirt EASY CARE OXFORD.Ideal choice for corporate wear because everyone looks good.Classical collar with or without buttons, two buttons on cuff.70% Cotton / 30% Oxford polyester, 130/135 g / m2.Wash at 40 degrees.EASY CARE - dries quickly, easy to iron Silver M